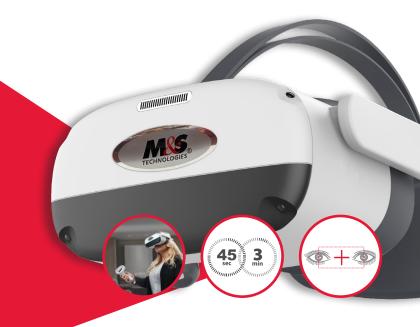

## **Smart System®**VR Headset

- Visual Field
  - SMARTracker™ 2 monitors and maintains patient fixation on central target
  - 10-2, 24-2, 30-2 **perimetry**
  - 45 second QuickScreen
  - Full test results in under 3 minutes per eye
  - Supra Threshold
  - Ptosis
  - Esterman (drivers licence)
- Color Vision
- Stereo Testing
- Contrast Sensitivity

## glaucoma screening

optimize your patients comfort ...

Clear audio instructions\* in the headset prepare your patient optimally for screening. If so preferred, these can also be switched off.

Moreover, Smart System® VR Headset now also offers a comfortable solution for people with reduced mobility.

... while maximizing 'in practice' efficiency!

This testing method will help you determine which patients show an abnormal result and are therefore eligible for further investigations, allowing existing screening equipment to be used more efficiently.